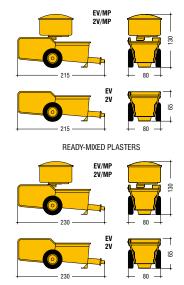

## **WORM PUMP**

POLI T: modular design and top performance for professional plaster and mortar jobs.

www.turbosol.it

| POLI T                        |                                      |                                       |
|-------------------------------|--------------------------------------|---------------------------------------|
| TECHNICAL DATA                | EV                                   | 2V                                    |
| Electric motor                | 5,5 kW - 400 V / 50 Hz               | 3,3/4,4 kW - 400 V / 50 Hz            |
| Worm pump                     | 2L6 (T25)                            | 2L6 (T25)                             |
| Infinitely adjustable output* | 8 - 45 l/min (8 - 55 l/min - T25)    | 20 or 40 l/min (24 or 48 l/min - T25) |
| Max. aggregate size           | 6 mm (8 ÷ 10 mm - T25)               | 6 mm (8 ÷ 10 mm - T25)                |
| Max. working pressure         | 25 - 40 bar ( 15 - 30 bar - T25)     | 25 - 40 bar (15 - 30 bar - T25)       |
| Hopper capacity               | 120                                  | 1201                                  |
| Delivery distance*            | up to 60 m                           | up to 60 m                            |
| Delivery height*              | up to 40 m                           | up to 40 m                            |
| Filling height                | 55 cm ( 122 cm with pan mixer)       | 55 cm ( 122 cm with pan mixer)        |
| Delivery manifold             | Ø 50 mm                              | Ø 50 mm                               |
| Size (L x W x H)              | 230x80x65 cm (130 cm with pan mixer) | 230x80x65 cm (130 cm with pan mixer)  |
| Weight                        | 250 kg - 395 kg with pan mixer       | 250 kg - 395 kg with pan mixer        |
| Pan Mixer (optional)          |                                      |                                       |
| Mixer drive                   | 1,5 kW - 400 V / 50 Hz               | 1,5 kW - 400 V / 50 Hz                |
| Pan mixer capacity            | 120                                  | 120                                   |

TRADITIONAL MORTAR

SIZE (cm)