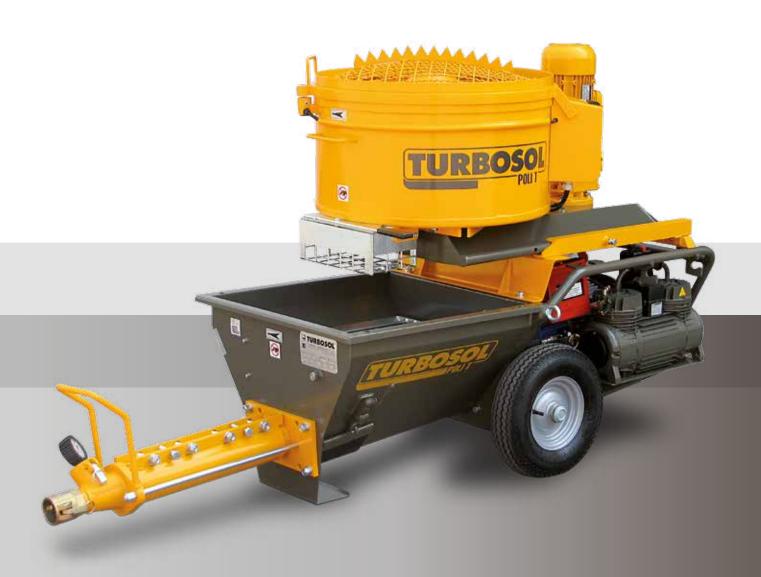

#### **Characteristics**

Poli T is a modular electric worm pump that can be assembled with different components depending on the application to be performed. When supplied with a pan mixer, Poli T turns into an effective mixing and pumping plant

#### **Technical comfort**

- Easy to handle thanks to its low weight and to the pneumatic wheels -chassis.
- Large hopper discharge door and single greasing point for easy and fast cleaning and maintenance procedures.
- Centralized user-friendly operational controls
- Large capacity hopper of 120 I with agitator and safety grill.
- Variety of accessories for any task to be performed on site.

#### **Scope of delivery**

- Continuously variable output with mechanical variable speed drive (EV version) or 2 fixed speed (2V version)
- Delivery manifold with cam-lock couplings Ø 50 and pressure gauge
- 33 m cable remote control or pneumatic control to be selected from the switchboard
- · Pneumatic wheels
- · Safety grill on hopper
- Centralized switch board for pump and attachments
- · Agitator with elastic coupling
- · Manual grease pump
- Accessory box with spray gun and set of nozzles