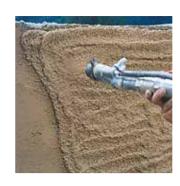

#### **Applications**

- · Common and ready-mixed masonry mortars
- Rough coats, traditional, ready-mixed and insulating plasters
- · Concrete repair mortars
- Thin layer plasters, stucco and texture coatings
- · Lightweight mortars and self-levelling screeds
- · Cement slurry injection at controlled pressure
- · Injections, geothermal injections and grouting
- · Bonding and anchoring mortars
- · Pressure pointing
- Slab jacking
- · Fire proofing
- · and much more...

## Traditional mortar model (up to 8/10 mm aggregate size)

 T25 worm gear pump group, 30 m mortar/ air hose with cam-lock couplings and vibrating sieve