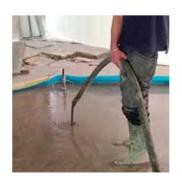

#### **Applications**

- · Common and ready-mixed masonry mortars
- Rough coats, traditional, ready-mixed and insulating plasters
- · Concrete repair mortars
- Thin layer plasters, stucco and texture coatings
- · Lightweight mortars and self-levelling screeds
- · Cement slurry injection at controlled pressure
- · Injections, geothermal injections and grouting
- · Bonding and anchoring mortars
- · Pressure pointing
- Slab jacking
- · Fire proofing
- · and much more...